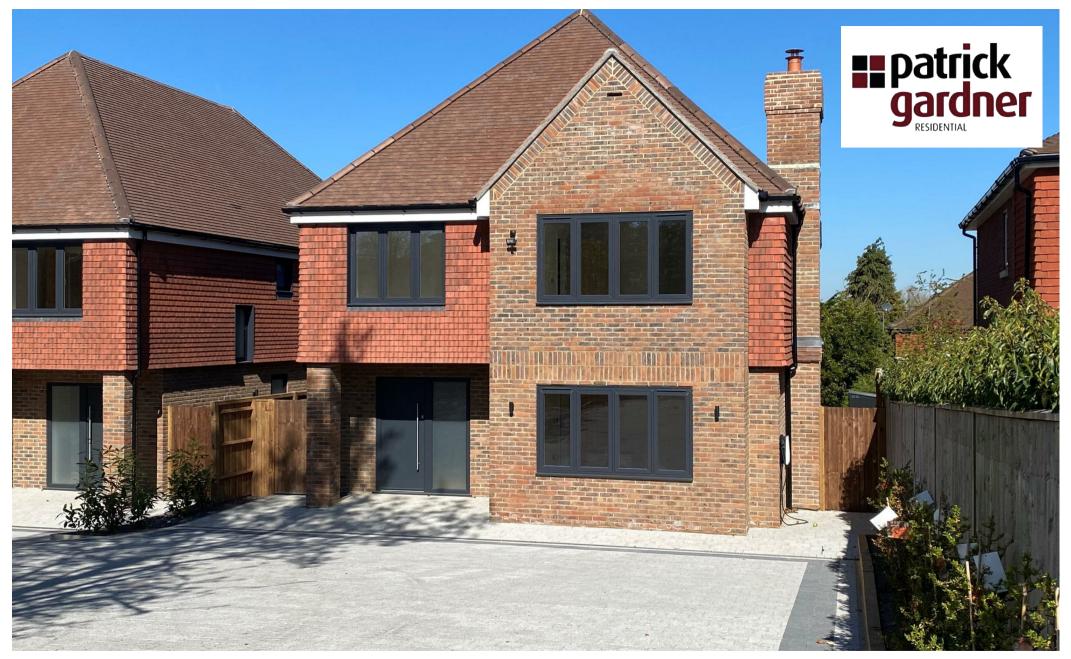

Plot B The Lilacs Leatherhead Road, Great Bookham, Surrey, KT23 4RR

Asking Price £1,295,000

- BRAND NEW FAMILY HOME OVER THREE FLOORS
- 4 DOUBLE BEDROOMS
- PRINCIPAL BEDROOM WITH DRESSING AREA & EN-SUITE SECOND FLOOR BONUS ROOM
- GENEROUS SIZED GARDEN
- UNDERFLOOR HEATING ON ALL FLOORS

## Description

Ready for immediate occupation is this thoughtfully designed and spacious four bedroom brand new family home with accommodation totalling 2845sq.ft, benefitting from being just a short walk away of Norbury Park and independent retailers nearby.

To the front of the property there is ample driveway parking for several vehicles and an EV charging point. Gated side access leads to the good sized rear garden which features a large patio and lawn. The property features an air source heat pump system providing underfloor heating on all three floors. You can enjoy added peace of mind with a 10 year Protek Build Warranty. \*Furnished Images are virtually staged