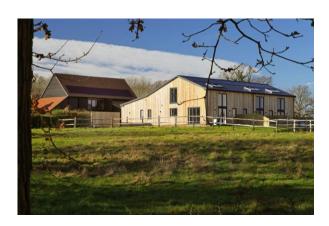

## LOWER DUXHURST FARM

15 Reigate Road, Sidlow, Reigate, Surrey, RH2 8QH

## Boutique development of four new & converted barn style houses in a picturesque rural setting

| Plot          | Sq Ft | Accommodation                                            | Price      |
|---------------|-------|----------------------------------------------------------|------------|
| Kites Barn    | 1,274 | Three Bedroom End Terrace Brand New Barn with parking    | £725,000   |
| Fox Barn      | 1,493 | Three Bedroom Mid Terrace Brand New Barn with parking    | £760,000   |
| Williams Barn | 2,570 | Four Bedroom Locally Listed Barn Conversion with parking | £1,350,000 |