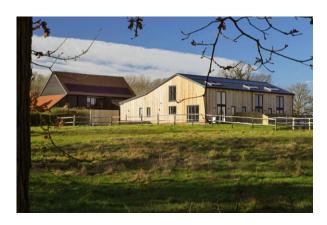

## LOWER DUXHURST FARM

15 Reigate Road, Sidlow, Reigate, Surrey, RH2 8QH

## Boutique development of four new & converted barn style houses in a picturesque rural setting

| Plot          | Sq Ft | Accommodation                                            | Price      |
|---------------|-------|----------------------------------------------------------|------------|
| Kites Barn    | 1,274 | Three Bedroom End Terrace Brand New Barn with parking    | £725,000   |
| Fox Barn      | 1,493 | Three Bedroom Mid Terrace Brand New Barn with parking    | £760,000   |
| Williams Barn | 2,570 | Four Bedroom Locally Listed Barn Conversion with parking | £1,350,000 |