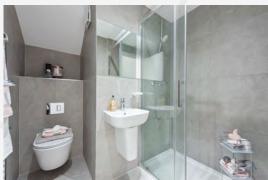

#### **BATHROOMS & EN-SUITES**

- Polished chrome brassware
- Bathtubs with mixer taps, thermostatic showers, glazed screens and LED feature lighting
- Vanity units
- En-suites with thermostatic showers
- and glazed screens
- Fully tiled porcelain wall and floor tiles
- Chrome heated towel rail
- Wall hung WC with chrome dual flush button
- Mechanical extract ventilation