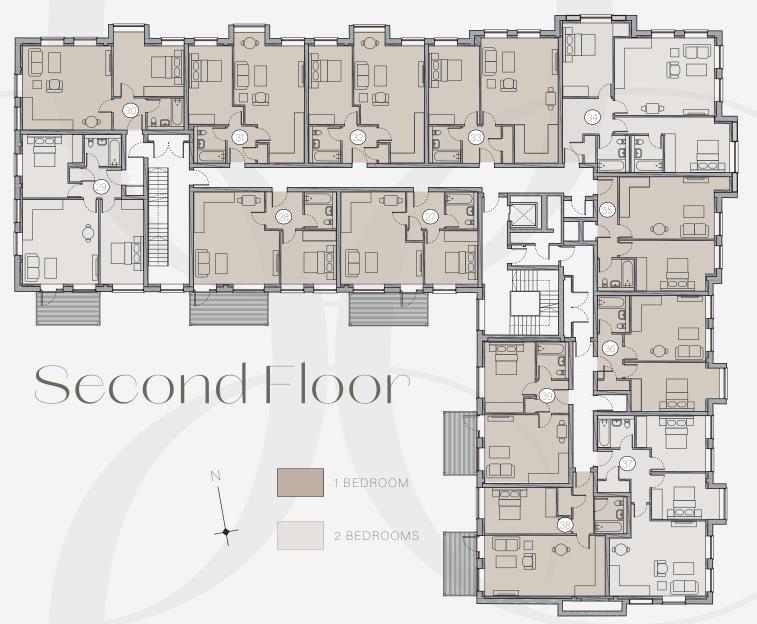

#### **Bay Tree Avenue**

| FLAT 1                | 1 bed, 1 bath | FLAT 5                | 1 bed, 1 bath       | FLAT 9                | 1 bed, 1 bath |
|-----------------------|---------------|-----------------------|---------------------|-----------------------|---------------|
| Total Area            | 484 ft²       | Total Area            | 527 ft <sup>2</sup> | Total Area            | 516 ft²       |
| Living room / kitchen | 18 x 14'4     | Living room / kitchen | 18'9 x 12'6         | Living room / kitchen | 21'10 x 12'2  |
| Bedroom               | 10'5 x 10'2   | Bedroom               | 15'4 x 9'5          | Bedroom 1             | 15'3 × 9'11   |
| FLAT 2                | 1 bed, 1 bath | FLAT 6                | 1 bed, 1 bath       | FLAT 10               | 1 bed, 1 bath |
| Total Area            | 495 ft²       | Total Area            | 527 ft²             | Total Area            | 463 ft²       |
| Living room / kitchen | 18 × 14′7     | Living room / kitchen | 22'10 x 12'5        | Living room / kitchen | 14'6 x 12'5   |
| Bedroom               | 13 × 10′5     | Bedroom               | 15'4 x 9'11         | Bedroom               | 17'2 x 9'6    |
| FLAT 3                | 2 bed, 1 bath | FLAT 7                | 1 bed, 1 bath       | FLAT 11               | 2 bed, 1 bath |
| Total Area            | 635 ft²       | Total Area            | 603 ft²             | Total Area            | 667 ft²       |
| Living room / kitchen | 18'5 x 14'6   | Living room / kitchen | 24'5 x 14'5         | Living room / kitchen | 18'9 x 14'7   |
| Bedroom 1             | 11'9 x 10'6   | Bedroom               | 15'4 x 10'6         | Bedroom 1             | 13'7 × 10'10  |
| Bedroom 2             | 12'5 x 8'11   |                       |                     | Bedroom 2             | 10'10 x 9     |
| FLAT 4                | 1 bed, 1 bath | FLAT 8                | 2 bed, 2 bath       | FLAT 12               | 1 bed, 1 bath |
| Total Area            | 538 ft²       | Total Area            | 829 ft²             | Total Area            | 527 ft²       |
| Living room / kitchen | 17'4 x 16'5   | Living room / kitchen | 19'8 x 14'5         | Living room / kitchen | 23 x 11'9     |
| Bedroom               | 13'10 x 12'7  | Bedroom 1             | 12'8 x 11'5         | Bedroom               | 15 x 9        |
|                       |               | Bedroom 2             | 13'9 x 9'7          |                       |               |
|                       |               |                       |                     | FLAT 13               | 1 bed, 1 bath |
|                       |               |                       |                     | Total Area            | 452 ft²       |
|                       |               |                       |                     | Living room / kitchen | 15 x 15'4     |
|                       |               |                       |                     | Bedroom               | 13'11 x 9'10  |

| FLAT 14               | Balcony | 1 bed, 1 bath | FLAT 18               | 1 bed, 1 bath       |
|-----------------------|---------|---------------|-----------------------|---------------------|
| Total Area            |         | 484 ft²       | Total Area            | 527 ft <sup>2</sup> |
| Living room / kitchen |         | 18 x 14'4     | Living room / kitchen | 18'9 x 12'6         |
| Bedroom               |         | 10'5 x 10'2   | Bedroom               | 15'4 x 9'5          |
| FLAT 15               | Balcony | 1 bed, 1 bath | FLAT 19               | 1 bed, 1 bath       |
| Total Area            |         | 495 ft²       | Total Area            | 527 ft <sup>2</sup> |
| Living room / kitchen |         | 18 x 14′7     | Living room / kitchen | 22'10 x 12'5        |
| Bedroom               |         | 13 x 10′5     | Bedroom               | 15'4 x 9'11         |
| FLAT 16               | Balcony | 2 bed, 1 bath | FLAT 20               | 1 bed, 1 bath       |
| Total Area            |         | 635 ft²       | Total Area            | 603 ft²             |
| Living room / kitchen |         | 18'5 x 14'6   | Living room / kitchen | 24'5 x 14'5         |
| Bedroom 1             |         | 11'9 x 10'6   | Bedroom               | 15'4 x 10'6         |
| Bedroom 2             |         | 12′5 x 8′11   |                       |                     |
| FLAT 17               |         | 1 bed, 1 bath | FLAT 21               | 2 bed, 2 bath       |
| Total Area            |         | 538 ft²       | Total Area            | 829 ft <sup>2</sup> |
| Living room / kitchen |         | 17'4 x 16'5   | Living room / kitchen | 19'8 x 14'5         |
| Bedroom               |         | 13'10 x 12'7  | Bedroom 1             | 12'8 x 11'5         |
|                       |         |               | Bedroom 2             | 13'9 x 9'7          |

| FLAT 22               |         | 1 bed, 1 bath |
|-----------------------|---------|---------------|
| Total Area            |         | 516 ft²       |
| Living room / kitchen |         | 21'10 x 12'2  |
| Bedroom 1             |         | 15'3 × 9'11   |
| Bedroom               |         | 100 % 3 11    |
| FLAT 23               |         | 1 bed, 1 bath |
|                       |         |               |
| Total Area            |         | 463 ft²       |
| Living room / kitchen |         | 14'6 x 12'5   |
| Bedroom               |         | 17'2 x 9'6    |
|                       |         |               |
| FLAT 24               |         | 2 bed, 1 bath |
| Total Area            |         | 667 ft²       |
| Living room / kitchen |         | 18'9 x 14'7   |
| Bedroom 1             |         | 13'7 × 10'10  |
| Bedroom 2             |         | 10'10 × 9     |
| FLAT 25               | Balcony | 1 bed, 1 bath |
| Total Area            |         | 527 ft²       |
| Living room / kitchen |         | 23 x 11'9     |
| Bedroom               |         | 15 x 9        |
| Bedroom               |         | 10 x 0        |
| FLAT 26               | Balcony | 1 bed, 1 bath |
| Total Area            |         | 452 ft²       |
| Living room / kitchen |         | 452 IC        |
| Bedroom               |         | 13'11 × 9'10  |

| FLAT 27             | Balcony | 1 bed, 1 bath | FLAT 31               | 1 bed, 1 bath       | FLAT 35              |         | 1 bed, 1 bath       |
|---------------------|---------|---------------|-----------------------|---------------------|----------------------|---------|---------------------|
| Total Area          |         | 484 ft²       | Total Area            | 527 ft²             | Total Area           |         | 516 ft²             |
| Living room / kitch | hen     | 18 x 14'4     | Living room / kitchen | 18'9 x 12'6         | Living room / kitche | en      | 21'10 x 12'2        |
| Bedroom             |         | 10'5 x 10'2   | Bedroom               | 15'4 × 9'5          | Bedroom 1            |         | 15'3 x 9'11         |
| FLAT 28             | Balcony | 1 bed, 1 bath | FLAT 32               | 1 bed,1 bath        | FLAT 36              |         | 1 bed, 1 bath       |
| Total Area          |         | 495 ft²       | Total Area            | 527 ft²             | Total Area           |         | 463 ft²             |
| Living room / kitch | hen     | 18 x 14'7     | Living room / kitchen | 22'10 x 12'5        | Living room / kitche | en      | 14'6 x 12'5         |
| Bedroom             |         | 13 x 10′5     | Bedroom               | 15'4 × 9'11         | Bedroom              |         | 17'2 x 9'6          |
| FLAT 29             | Balcony | 2 bed, 1 bath | FLAT 33               | 1 bed, 1 bath       | FLAT 37              |         | 2 bed, 1 bath       |
| Total Area          |         | 635 ft²       | Total Area            | 603 ft <sup>2</sup> | Total Area           |         | 667 ft <sup>2</sup> |
| Living room / kitch | hon     | 18'5 x 14'6   | Living room / kitchen | 24'5 x 14'5         | Living room / kitche | 20      | 18'9 x 14'7         |
| Bedroom 1           | nen     | 11'9 x 10'6   | Bedroom               | 15'4 x 10'6         | Bedroom 1            | 51 1    | 13'7 × 10'10        |
| Bedroom 2           |         | 12'5 x 8'11   | Bodioom               | 10 1 1 10 0         | Bedroom 2            |         | 10'10 × 9           |
| FLAT 30             |         | 1 bed, 1 bath | FLAT 34               | 2 bed, 2 bath       | FLAT 38              | Balcony | 1 bed, 1 bath       |
| Total Area          |         | 538 ft²       | Total Area            | 829 ft²             | Total Area           |         | 527 ft²             |
| Living room / kitch | hen     | 17'4 x 16'5   | Living room / kitchen | 19'8 x 14'5         | Living room / kitche | en      | 23 x 11'9           |
| Bedroom             |         | 13'10 × 12'7  | Bedroom 1             | 12'8 x 11'5         | Bedroom              |         | 15 x 9              |
|                     |         |               | Bedroom 2             | 13'9 x 9'7          |                      |         |                     |
|                     |         |               |                       |                     | FLAT 39              | Balcony | 1 bed, 1 bath       |
|                     |         |               |                       |                     | Total Area           |         | 452 ft²             |
|                     |         |               |                       |                     | Living room / kitche | en      | 15 x 15'4           |
|                     |         |               |                       |                     | Bedroom              |         | 13'11 × 9'10        |