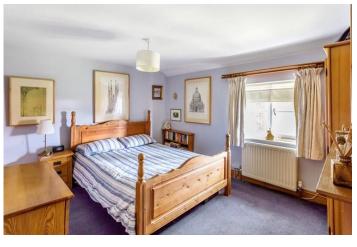

On the First Floor there are two double Bedrooms. Within the over the stairs cupboard is concealed the gas fired boiler for the heating and hot water.

The cottage style Gardens extend to the right and to the rear and comprise a raised patio which adjoining flower beds with screening shrubs and boundary fencing.