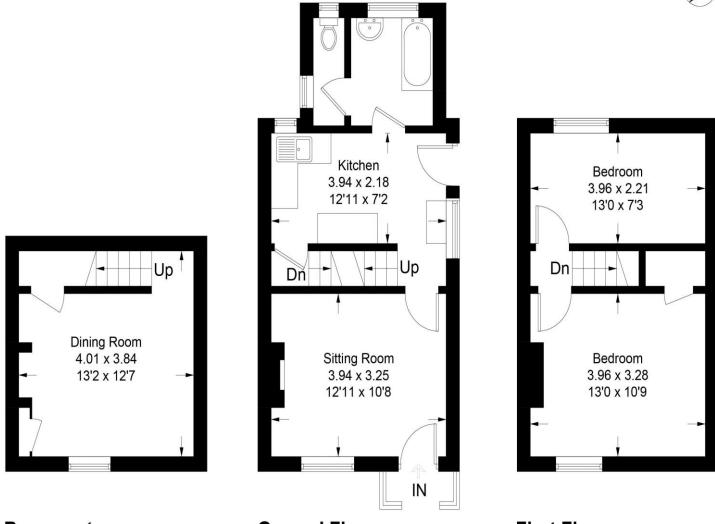

RESIDENTS' PARKING IS AVAILABLE IN GRAVEL HILL AT A COST OF £50 FOR THE 1ST 12 MONTH'S PERMIT AND £75 FOR AN ADDITIONAL PERMIT.

PGL3849

Basement Ground Floor First Floor

This plan is for layout guidance only. Not drawn to scale unless stated. Windows and door openings are approximate. Whilst every care is taken in the preparation of this plan, please check all dimensions, shapes and compass bearings before making decisions reliant upon them. (ID667739)