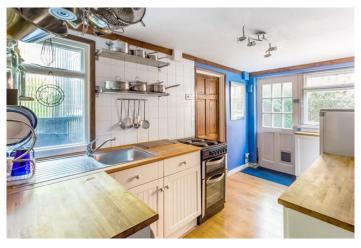

The current owner mainly uses the side door into the Kitchen to come and go. The Kitchen is fitted with white cottage style facing base and wall units and there is space for a fridge freezer, washing machine and cooker. The front Living Room overlooks gardens in Gravel Hill and within the exposed brick chimney breast is a gas coal effect fire. The ground floor Bathroom, accessed off the Kitchen, has a white suite with half tongue & grooved painted walls styled in the period for the property. There is a separate W.C.