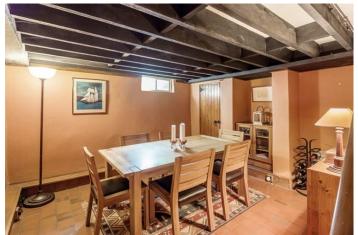

Accessed from the Kitchen, stairs lead down to the converted Cellar Room which was EPC - Listed so N/A & Council Tax Band D tanked about 25 years ago and which is used by the present owner as a Dining Room.