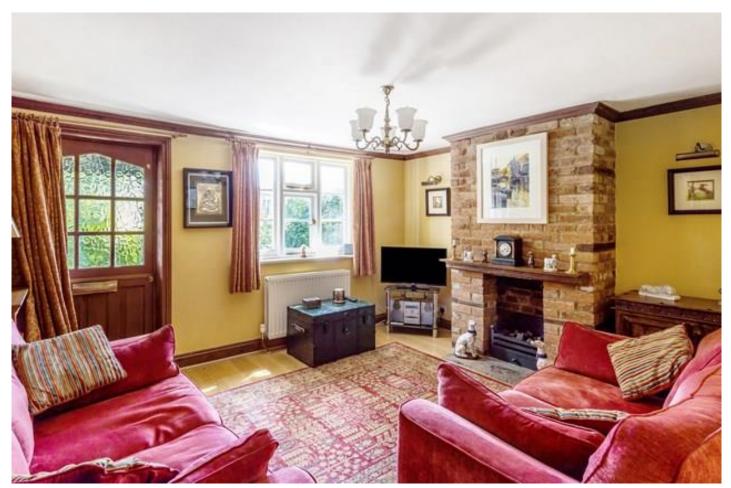

The current owner mainly uses the side door into the Kitchen to come and go. The Kitchen is fitted with white cottage style facing base and wall units and there is space for a fridge freezer, washing machine and cooker. The front Living Room overlooks gardens in Gravel Hill and within the exposed brick chimney breast is a gas coal effect fire. The ground floor Bathroom, accessed off the Kitchen, has a white suite with half tongue & grooved painted walls styled in the period for the property. There is a separate W.C.