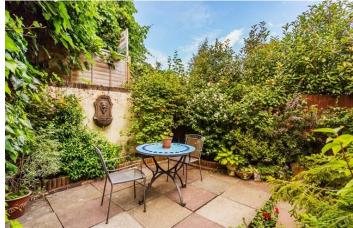

On the First Floor there are two double Bedrooms. Within the over the stairs cupboard is concealed the gas fired boiler for the heating and hot water.

The cottage style Gardens extend to the right and to the rear and comprise a raised patio which adjoining flower beds with screening shrubs and boundary fencing.