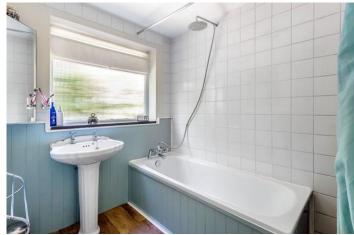

The current owner mainly uses the side door into the Kitchen to come and go. The Kitchen is fitted with white cottage style facing base and wall units and there is space for a fridge freezer, washing machine and cooker. The front Living Room overlooks gardens in Gravel Hill and within the exposed brick chimney breast is a gas coal effect fire. The ground floor Bathroom, accessed off the Kitchen, has a white suite with half tongue & grooved painted walls styled in the period for the property. There is a separate W.C.